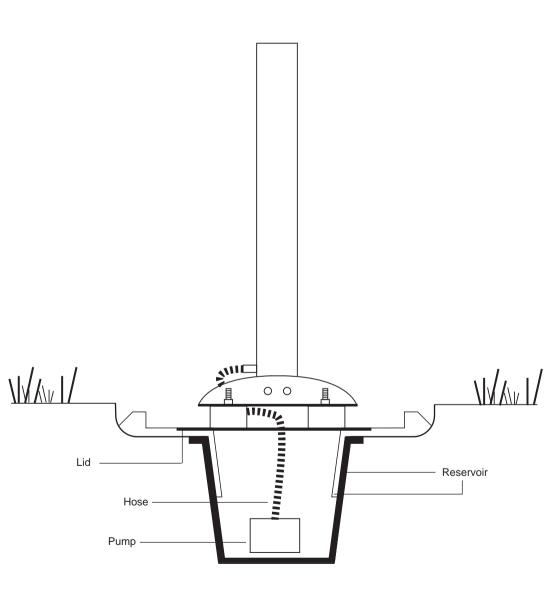

## Installation

- 1. Attach stone feet on the steel feet then attach two steel feet onto the bottom part of curved wall.
- 2. Place pump/hose at the bottom of pebble pool reservoir then place the lid.
- Position the water feature central on top of reservoir. Connect the hose from pump and attach onto the rear side of water feature.

## Cross Section

- 4. Fill the reservoir up with water.
- 5. Place pebbles (not included) over the reservoir to cover pump, stone feet etc..